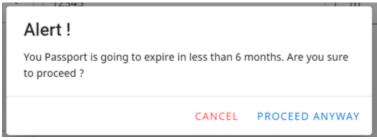

- $\rightarrow$  Fill the personal details as asked in text box and passport details.
- → In the passport type, select type of passport (Ordinary, Diplomatic, Official/Service, Laissez-passer, Travel Document) you have.
- → The passport/document should have at least 6 months validity. otherwise following alert message is displayed.